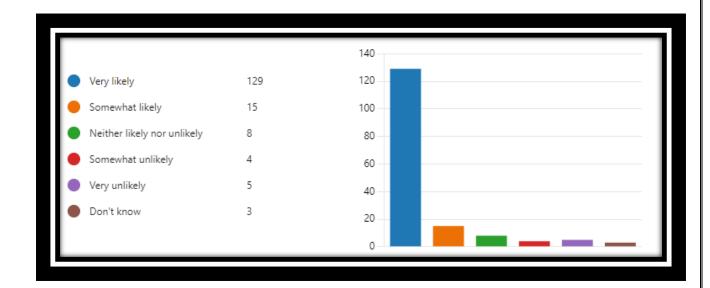

## Friends and Family Test Results, St Elizabeth Medical Centre – March 2024

How likely are you to recommend our service to friends and family if they needed similar care or treatment?

After you have completed your appointment at St Elizabeth Medical Centre, whether telephone consultation or face to face consultation, you will be asked to give your feedback via text message. Providing feedback is voluntary, but if you do answer, your feedback will let staff know that their efforts have been appreciated and enables the practice to identify opportunities to make improvements.